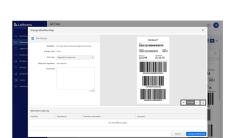

#### Digitize quality control

Loftware Cloud Compliance digitizes the entire quality approval process. It enables you to automate mass label changes and approvals without creating hundreds of label variations. It also features a three-tier environment; development, quality assurance and production.