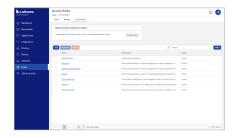

#### **Comply with regulatory requirements**

Loftware Cloud Compliance is designed to comply with the major regulations impacting the life science industry. It includes role-based access, document versioning, configurable approval workflows, electronic signatures (ERES) and gives you a 12-year print history.