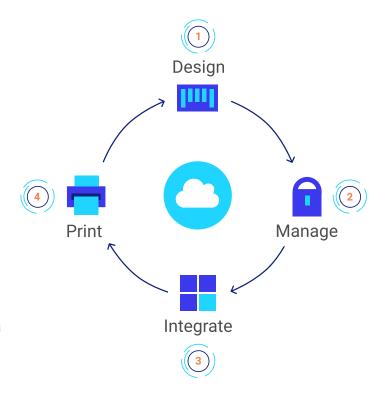

## From label template to print

Everything you need to manage labeling in a regulated environment

#### Easily design compliant labels in minutes

Loftware Cloud includes a built-in label designer that delivers a familiar Microsoft Word-like user experience. You can quickly design professional labels and multi-page supply chain documents, such as delivery notes, packing slips and invoices.

#### Digitize quality control

Loftware Cloud Compliance digitizes the entire quality approval process. It enables you to automate mass label changes and approvals without creating hundreds of label variations. It also features a three-tier environment; development, quality assurance and production.

#### **Comply with regulatory requirements**

Loftware Cloud Compliance is designed to comply with the major regulations impacting the life science industry. It includes role-based access, document versioning, configurable approval workflows, electronic signatures (ERES) and gives you a 12-year print history.

#### Easily maintain a validated system

Loftware Cloud Compliance is a validation-ready labeling solution. It includes Loftware's validation acceleration pack and services, which simplify the validation process. We also reduce the validation burden by only updating the software once a year and by giving you a three month testing period before updating the production environment.