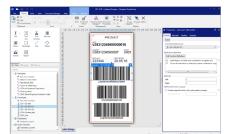

#### Easily design compliant labels in minutes

Loftware Cloud includes a built-in label designer that delivers a familiar Microsoft Word-like user experience. You can quickly design professional labels and multi-page supply chain documents, such as delivery notes, packing slips and invoices.